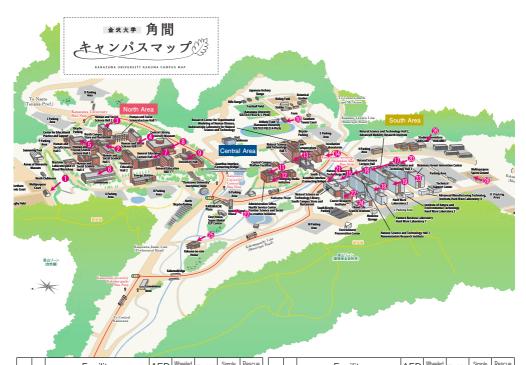

## **Emergency equipment locations** (AEDs, stretchers, etc.)

|              |             | Facility                                                           | AED | Stretcher | Wheelchair | Stretcher | Sheet* |  |       |          | Facility                                                                                     | AE |
|--------------|-------------|--------------------------------------------------------------------|-----|-----------|------------|-----------|--------|--|-------|----------|----------------------------------------------------------------------------------------------|----|
| North Area   | 0           | Rugby Field                                                        | •   |           |            |           |        |  |       | <b>1</b> | Natural Science and Technology Main Hall G 2 F Office                                        | •  |
|              | <b>2</b>    | Human and Social Science Lecture Hall 2 1 F Entryway               | •   |           | •          |           |        |  |       | 1        | Natural Science and Technology Main Hall G 2 F Health Service Center, South Office           |    |
|              | 8           | Human and Social Science Hall 2 2 F                                | •   |           | ••         | •         |        |  |       | 1        | Natural Science and Technology Main Hall 1F (in Front of Workshop (2))                       | •  |
|              | 4           | Human and Social Science Hall 1 1 F                                |     |           | •          |           |        |  | Ø     | ₿        | Natural Science and Technology Hall 1: 2F (in Front of the Elevators Between Blocks B and C) | •  |
|              | 6           | Human and Social Science Hall 3 1 F                                |     |           | •          |           | •      |  | Area  | 1        | Natural Science and Technology Hall 2: 2F (in Front of the Elevators Between Blocks B and C) | •  |
|              | <b>6</b>    | Gymnasium 1 F                                                      | •   |           | ••         | •         |        |  | South | 20       | Natural Science and Technology Hall 3 2 F (in Front of the B Block Elevators)                | •  |
|              | 7           | General Education Lecture Hall 2 F                                 | •   |           | 88         | •         |        |  | Š     | 4        | Natural Science an Technology Library                                                        |    |
|              | 8           | Central Library, University Museum 2 F                             | •   |           | •          |           |        |  |       | 2        | Cancer Research Institute                                                                    | •  |
|              | 9           | University Hall 2 F (in Front of the Administrative Office)        | •   |           | •          |           |        |  |       | <b>3</b> | Baiomass-Green Innovation Center                                                             | •  |
| Central Area | 0           | Athletic Field                                                     | •   |           |            |           |        |  |       | 24       | Nano Life Science Institute                                                                  | •  |
|              | 0           | Main Building 2 F Educational and Student Affairs Department Lobby | •   |           | •          |           |        |  |       | <b>4</b> | 50th Anniversary Nenorial Hall Kakuna-no-Sato House 1 F Laboratory                           | •  |
|              | 1           | Main building 1 F Health Service Center                            | •   |           | ••         | ••        | 000    |  |       | 20       | Student Dormitory                                                                            | •  |
|              | <b>B</b>    | Natural Science and Technology Hall 5 1 F                          | •   |           | •          | •         |        |  |       | 7        | International House 1 F                                                                      | •  |
|              | <b>(4</b> ) | Incubation Facility Lobby 1 F                                      | •   |           | •          |           |        |  |       | 28       | Multi-purpose Sports Ground                                                                  | •  |

\*Waterproof thermal covering \*\*Entrance 1 F